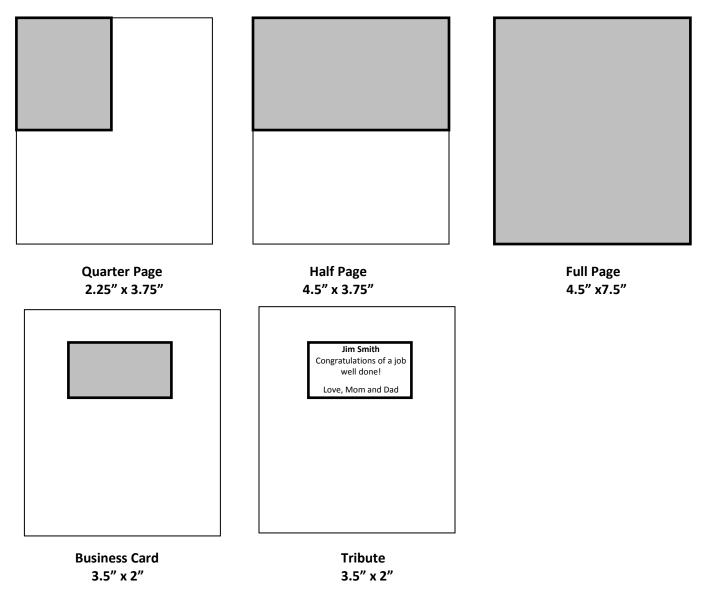

#### Fashion Show Program Advertising

| Advertisement Options                                                                                                     |                 |                 |                                                            |                          |                  |       |  |  |  |  |
|---------------------------------------------------------------------------------------------------------------------------|-----------------|-----------------|------------------------------------------------------------|--------------------------|------------------|-------|--|--|--|--|
| Please Check One of the Following Options                                                                                 |                 |                 |                                                            |                          |                  |       |  |  |  |  |
| Business Advertisement                                                                                                    |                 |                 | Personal Tribute                                           |                          |                  |       |  |  |  |  |
| ○ Inside Front Cover                                                                                                      | (4.5" x 7.5")   | \$1,000         | ○ Full Page                                                |                          | (4.5" x 7.5")    | \$250 |  |  |  |  |
| ○ Outside Back Cover                                                                                                      | (4.5" x 7.5")   | \$750           | ○ Half Page                                                |                          | (4.5" x 3.75")   | \$150 |  |  |  |  |
| ○ Inside Back Cover                                                                                                       | (4.5" x 7.5")   | \$500           | ○ Quarter Page                                             |                          | (2.25" x 3.75")  | \$100 |  |  |  |  |
| ○ Full Page                                                                                                               | (4.5" x 7.5")   | \$250           | O Special Tribute                                          |                          | (3.5" x 2")      | \$65  |  |  |  |  |
| ○ Half Page                                                                                                               | (4.5" x 3.75")  | \$150           |                                                            |                          |                  |       |  |  |  |  |
| ○ Quarter Page                                                                                                            | (2.25" x 3.75") | \$100           |                                                            | Other Advertising Option |                  |       |  |  |  |  |
| ○ Business Card                                                                                                           | (3.5" x 2")     | \$65            | ○ Guest Bag Ins                                            |                          | (up to 8.5"x11") | \$500 |  |  |  |  |
| Deadline for ads requiring typesetting 2/26/21 & Proof Approval & Print-Ready Artwork Deadline 3/02/21 Event date 4/18/21 |                 |                 |                                                            |                          |                  |       |  |  |  |  |
| Donor Information                                                                                                         |                 |                 |                                                            |                          |                  |       |  |  |  |  |
| Company Name:                                                                                                             | E               | E-mail Address: |                                                            |                          |                  |       |  |  |  |  |
| Name:                                                                                                                     |                 |                 |                                                            |                          |                  |       |  |  |  |  |
| Address:                                                                                                                  |                 |                 |                                                            |                          |                  |       |  |  |  |  |
| City: S                                                                                                                   |                 |                 | State: Zip Code:                                           |                          | );               |       |  |  |  |  |
| Phone:                                                                                                                    |                 |                 | Web URL Address:                                           |                          |                  |       |  |  |  |  |
|                                                                                                                           | Rosary Connell  | v Alumni or     | r student name:                                            |                          | Class of:        |       |  |  |  |  |
| Camera Ready Art Attach                                                                                                   |                 | c File Sent Sej | eparately 🛛 I need help or Servite to create the Ad for me |                          |                  |       |  |  |  |  |
| Tribute                                                                                                                   |                 |                 |                                                            |                          |                  |       |  |  |  |  |
| *Special Tribute (25 words or less):                                                                                      |                 |                 |                                                            |                          |                  |       |  |  |  |  |

## 2020 Fashion Show, Boutique & Luncheon Program Specifications

All ads/personal tributes should be submitted print-ready using the following formats: PDF, JPEG or TIFF. They must be sized according to the dimensions listed above and high resolution of at least 300 DPI. If you wish to send your artwork electronically, please forward <u>FashionShow@servitehs.org</u> and insert "Fashion Show Program Ad" in your subject line. You may also deliver camera ready artwork on a CD /DVD in high resolution to the Servite Advancement Office. Please make sure that your submission is clearly identified as a 220 Fashion Show Program Ad. If you have any questions, please contact <u>FashionShow@servitehs.org</u>