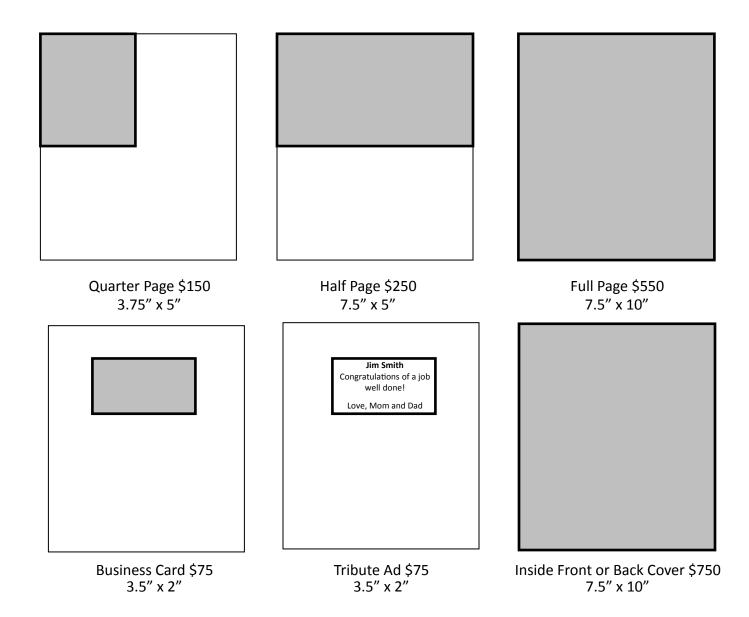

## 2020 Excellence In Leadership Gala Program Specifications & Pricing

All artwork for ads should be submitted print-ready using the following formats: PDF, JPG or TIFF. They must be sized according to the dimensions listed above and high resolution of at least 300 DPI. Please send your artwork electronically, please forward to tdunham@servitehs.org and use Excellence In Leadership Program Ad in the subject line. If you have any questions, please contact tdunham@servitehs.org, 714-774-7575, x1604.