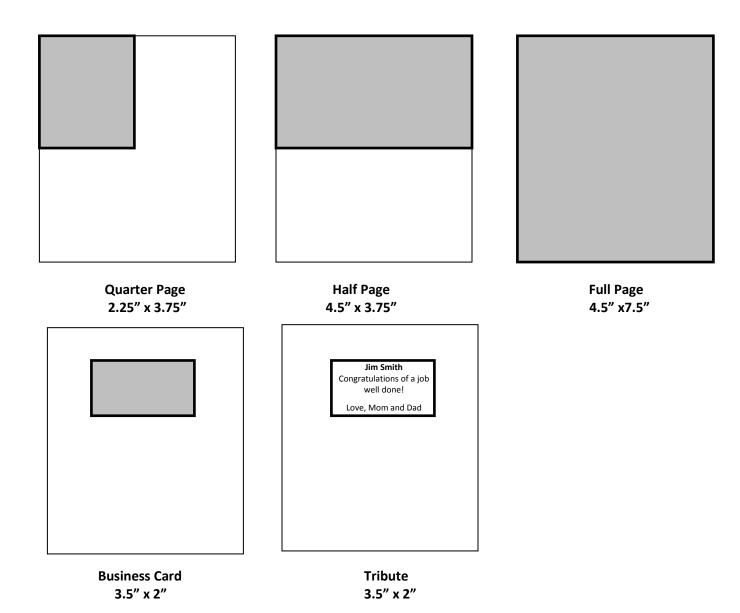

## FASHION SHOW PROGRAM ADVERTISING

|                                                                                                                             | <b>A</b> —      |                |                                                            |                         |                  |                |  |
|-----------------------------------------------------------------------------------------------------------------------------|-----------------|----------------|------------------------------------------------------------|-------------------------|------------------|----------------|--|
| ADVERTISEMENT OPTIONS  Please Check One of the Following Options                                                            |                 |                |                                                            |                         |                  |                |  |
|                                                                                                                             |                 |                |                                                            |                         |                  |                |  |
| Business Advertisement  O Inside Front Cover (4.5" x 7.5") \$1,000                                                          |                 |                | Personal Tribute  O Full Page (4.5" x 7.5") \$250          |                         |                  |                |  |
| O Inside Front Cover                                                                                                        | (4.5" x 7.5")   | \$1,000        | O Full Page                                                |                         | (4.5" x 3.75")   | \$250<br>\$150 |  |
| O Outside Back Cover                                                                                                        | (4.5" x 7.5")   | \$500          | O Half Page                                                |                         | (2.25" x 3.75")  | \$100          |  |
| O Inside Back Cover                                                                                                         | (4.5" x 7.5")   | \$250          | O Quarter Page                                             |                         | (3.5" x 2")      | \$100          |  |
| O Full Page                                                                                                                 | (4.5" x 3.75")  | \$250<br>\$150 | O Special Tribute                                          |                         | (3.3 X Z )       | \$00           |  |
| O Half Page                                                                                                                 |                 | -              |                                                            |                         |                  |                |  |
| O Quarter Page                                                                                                              | (2.25" x 3.75") | \$100          | Other Advertising Option                                   |                         |                  |                |  |
| O Business Card                                                                                                             | (3.5" x 2")     | \$65           | O Guest Bag Insert                                         |                         | (up to 8.5"x11") | \$500          |  |
| Deadline for ads requiring typesetting 9/20/19 & Proof Approval & Print-Ready Artwork Deadline 10/01/19 Event date 10/20/19 |                 |                |                                                            |                         |                  |                |  |
| Donor Information                                                                                                           |                 |                |                                                            |                         |                  |                |  |
| Company Name: E-mail Add                                                                                                    |                 |                |                                                            |                         |                  |                |  |
|                                                                                                                             |                 |                |                                                            |                         |                  |                |  |
| Name:                                                                                                                       |                 |                |                                                            |                         |                  |                |  |
| Address:                                                                                                                    |                 |                |                                                            | 7: 0 !                  |                  |                |  |
| City:                                                                                                                       |                 | State:         |                                                            | Zip Code:               |                  |                |  |
|                                                                                                                             |                 | Fax:           | Web URL Addre                                              |                         |                  |                |  |
| Alumni: Servite R                                                                                                           | osary Connell   | y   Alumni o   | r student name:                                            |                         | Class of:        |                |  |
| □ Camera Ready Art Attache                                                                                                  | d 🗆 Electroni   | c File Sent Se | eparately 🔲 I need help or Servite to create the Ad for me |                         |                  |                |  |
| TRIBUTE                                                                                                                     |                 |                |                                                            |                         |                  |                |  |
| *Special Tribute (25 words or less):                                                                                        |                 |                |                                                            |                         |                  |                |  |
|                                                                                                                             |                 |                |                                                            |                         |                  |                |  |
|                                                                                                                             |                 |                |                                                            |                         |                  |                |  |
| Payment information                                                                                                         |                 |                |                                                            |                         |                  |                |  |
| O Enclosed is my check payable to <b>Servite High School</b> Check #: Check Amount: \$                                      |                 |                |                                                            |                         |                  |                |  |
| <ul> <li>Please charge</li> </ul>                                                                                           |                 |                | Charge Amount: S                                           |                         |                  |                |  |
| O American Express O Visa                                                                                                   |                 |                |                                                            |                         | O Master Card    |                |  |
| Name on Card: Card                                                                                                          |                 |                | l Number:                                                  | umber: Expiration Date: |                  |                |  |
| Signature                                                                                                                   |                 |                | CVCC Code:                                                 |                         |                  |                |  |